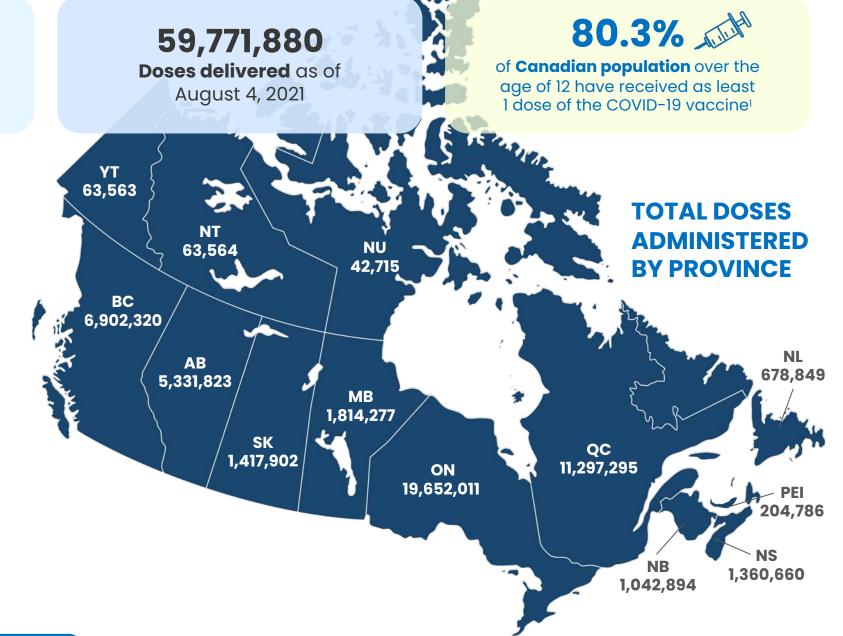

LAST UPDATED

**August 4, 2021** 

**COVID Vaccine Update** 

**49,872,659 Doses administered** as of August 4, 2021

As of today, **80.3% of people in Canada** over the age of 12 have received at least one dose of the COVID-19 vaccine. **63.7%** being fully vaccinated.<sup>1</sup>

In total, **59,771,880 doses** of COVID-19 vaccines (including Moderna, Pfizer-BioNTech and AstraZeneca) have been delivered to the provinces for administration. As of August 4, **84.0% of doses delivered to the provinces have been administered**.

The vaccines require two doses, a number of weeks apart. As of August 4, more than 27,119,042 Canadians have received at least one dose of an approved COVID-19 vaccine. 22,794,415 Canadians are fully vaccinated against COVID-19, having received both required doses.